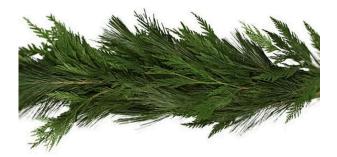

### **Fraser Fir Garland**

Fragrant Fraser Fir has been assembled to create beautiful garland. Its deep green color and silver-blue undertones make it a family favorite.

Available Lengths: 25'

UPC, QRC, and private label tagging available.

| Species           | Fraser Fir                            |
|-------------------|---------------------------------------|
| Size              | 25' (Standard Weight or Heavy Weight) |
| Packaging Options | Mixed Crate, Display Crate, Loose     |