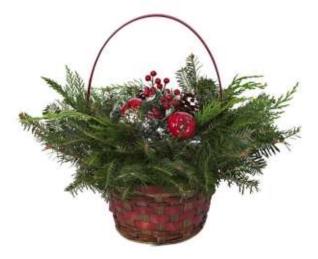

### Medium Centerpiece Basket Currently Unavailable

Mixed evergreens have come together in this colorful basket and is

adorned with a decorative pick.

UPC, QRC, and private label tagging available.

| Species           | Fraser Fir, Leyland, White Pine |
|-------------------|---------------------------------|
| Size              | 8"                              |
| Packaging Options | Large Box, Small Box            |