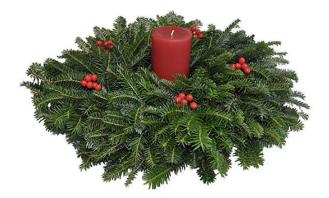

### Fraser Fir Candle Ring No Candle, Berries Sold Separately

Fresh Fraser Fir greenery has been used to create this lovely candle ring. Simply decorated with red berries, it is the accent to your Christmas dinner. (Candle not included)

UPC, QRC, and private label tagging available.

| Species           | Fraser Fir                        |
|-------------------|-----------------------------------|
| Size              | 10"                               |
| Packaging Options | Mixed Crate, Display Crate, Loose |