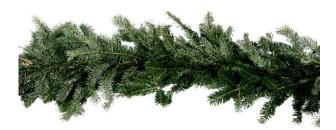

### **Cedar Garland**

Cedar greenery has been used to create this soft, flowing garland. Draping it over a doorway or a window creates a festive display.

Available Lengths: 25'

UPC, QRC, and private label tagging available.

| Species           | Cedar                                 |
|-------------------|---------------------------------------|
| Size              | 25' (Standard Weight or Heavy Weight) |
| Packaging Options | Mixed Crate, Display Crate, Loose     |