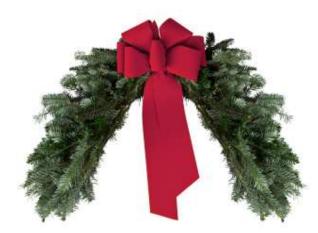

### Mixed Door Swag Bow and Cones Sold Separately

Tied with a red velvet bow and accented with white tipped pinecones, these evergreen boughs combine to make a lovely addition to your decorating.

UPC, QRC, and private label tagging available.

| Species           | Fraser, Leyland, White Pine       |
|-------------------|-----------------------------------|
| Size              | 20"                               |
| Packaging Options | Mixed Crate, Display Crate, Loose |