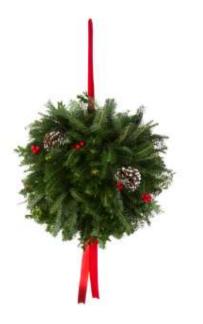

# Kissing Ball *Currently Unavailable*

Fraser Fir and Boxwood boughs are accented with white tipped cones and red berries to create this Christmas tradition. A wonderful addition To your indoor or outdoor decorating. UPC, QRC, and private label tagging available.

| Species           | Fraser Fir        |
|-------------------|-------------------|
| Size              | 12"               |
| Packaging Options | Crate, Half Crate |