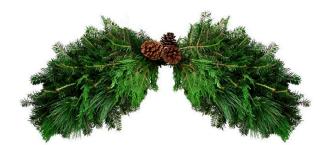

### **East Meets West Wreath**

A beautiful mixture of Fraser Fir, Noble and Cedar greenery make this wreath a unique addition to your holiday decorations.

Available outside dimension: 22", 26", 32"

UPC, QRC, and private label tagging available.

| Species           | Fraser Fir, Noble, Cedar                                  |
|-------------------|-----------------------------------------------------------|
| Size              | 22", 26", 32"                                             |
| Packaging Options | Mixed Crate, Display Crate, Loose                         |
| Available Options | With Bow; With Cones & Berries; With Bow, Cones & Berries |