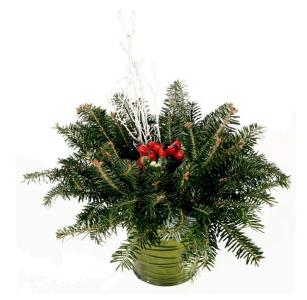

# Small Deco Pot Currently Unavailable

Decorate your home this holiday season with this festive Deco Pot.

| Species           | Fraser Fir |
|-------------------|------------|
| Size              | 12"        |
| Packaging Options | Large Box  |

# Large Deco Pot Currently Unavailable

Decorate your home this holiday season with this festive Deco Pot.

| Species           | Fraser Fir |
|-------------------|------------|
| Size              | 12"        |
| Packaging Options | Large Box  |