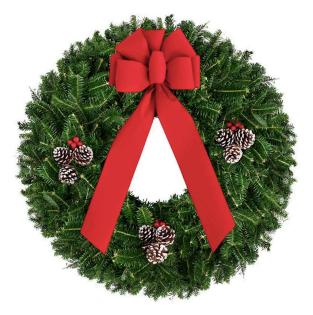

### Fraser Fir Wreath *w/ Bow,* Cones & Berries Sold Separately

This wreath is made from fragrant Fraser Fir greenery and is decorated with a red velvet bow as well as clusters of white-tipped cones and red berries.

Available outside dimension: 22", 26", 32"

UPC, QRC, and private label tagging available.

| Species           | Fraser Fir                        |
|-------------------|-----------------------------------|
| Size              | 22", 26", 32"                     |
| Packaging Options | Mixed Crate, Display Crate, Loose |