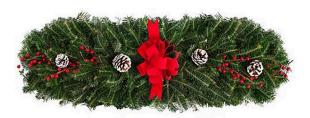

# Fraser Fir Wreath *w*/ Cones & Berries Sold Separately

One of our best selling wreaths made with fresh Fraser Fir greenery, decorated with natural pinecones and an added splash of festive red berries.

Available outside dimension: 22", 26", 32"

UPC, QRC, and private label tagging available.

| Species           | Fraser Fir                        |
|-------------------|-----------------------------------|
| Size              | 22", 26", 32"                     |
| Packaging Options | Mixed Crate, Display Crate, Loose |