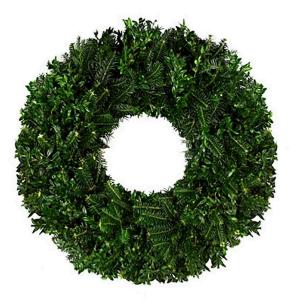

### **Boxwood Wreath**

This wreath is made exclusively of beautiful Boxwood greenery, which sets it apart from the traditional evergreen wreaths.

Available outside dimension: 22", 26", 32"

UPC, QRC, and private label tagging available.

| Species             | Boxwood                                                   |
|---------------------|-----------------------------------------------------------|
| Size                | 22", 26", 32"                                             |
| Packaging Options   | Mixed Crate, Display Crate, Loose                         |
| Available Options   | With Bow; With Cones & Berries; With Bow, Cones & Berries |
| Additional Products | Boxwood Candle Ring                                       |