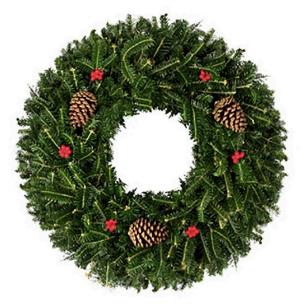

# Fraser Fir Wreath *w*/ Cones & Berries Sold Separately

One of our best selling wreaths made with fresh Fraser Fir greenery, decorated with natural pinecones and an added splash of festive red berries.

Available outside dimension: 22", 26", 32"

UPC, QRC, and private label tagging available.

| Species           | Fraser Fir                        |
|-------------------|-----------------------------------|
| Size              | 22", 26", 32"                     |
| Packaging Options | Mixed Crate, Display Crate, Loose |