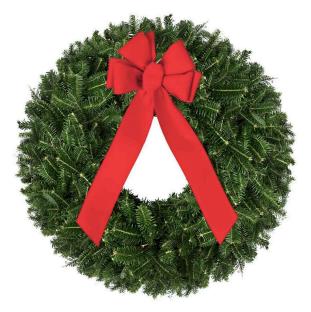

### **Fraser Fir Wreath**

This wreath is made with fresh, aromatic Fraser Fir greenery. Decorate to your preference or leave natural

Available outside dimension: 22", 26", 32"

UPC, QRC, and private label tagging available.

| Species           | Fraser Fir                        |
|-------------------|-----------------------------------|
| Size              | 22", 26", 32"                     |
| Packaging Options | Mixed Crate, Display Crate, Loose |