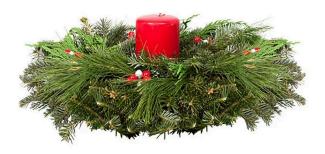

### Fraser Fir Candle Ring No Candle, Berries Sold Separately

Fresh Fraser Fir greenery has been used to create this lovely candle ring. Simply decorated with red berries, it is the accent to your Christmas dinner. (Candle not included)

UPC, QRC, and private label tagging available.

| Species           | Fraser Fir                        |
|-------------------|-----------------------------------|
| Size              | 10"                               |
| Packaging Options | Mixed Crate, Display Crate, Loose |