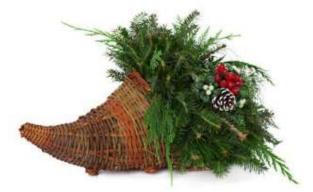

### Cornucopia Basket Currently Unavailable

This cornucopia is bursting with Fraser Fir, White Pine and Leyland and is decorated with seasonal accents. Buy one centerpiece and use it for two holidays! UPC, QRC, and private label tagging available.

| Species           | Fraser Fir, Leyland, White Pine |
|-------------------|---------------------------------|
| Size              | 12"                             |
| Packaging Options | Large Box, Small Box            |