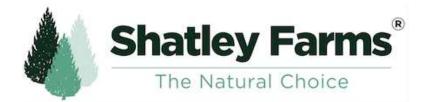

### Mixed Door Swag Bow and Cones Sold Separately

Tied with a red velvet bow and accented with white tipped pinecones, these evergreen boughs combine to make a lovely addition to your decorating.

UPC, QRC, and private label tagging available.

| Species           | Fraser, Leyland, White Pine       |
|-------------------|-----------------------------------|
| Size              | 20"                               |
| Packaging Options | Mixed Crate, Display Crate, Loose |