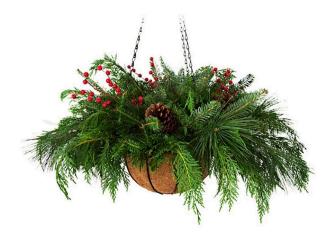

### Hanging Basket *Currently Unavailable*

A twist on a garden favorite- Fraser Fir, White Pine and Leyland greens decorated with white tipped cones and red berries. UPC, QRC, and private label tagging available.

| Species           | Fraser Fir, Leyland, White Pine |
|-------------------|---------------------------------|
| Size              | 10"                             |
| Packaging Options | Crate, Half Crate               |