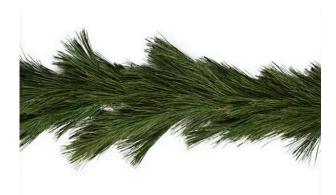

### White Pine Garland

Beautiful White Pine greenery is used to create this traditional garland. When displayed on a stairway railing, this garland creates a spectacular holiday presentation.

Available Lengths: 25', 75'

UPC, QRC, and private label tagging available.

| Species           | White Pine                                                                   |
|-------------------|------------------------------------------------------------------------------|
| Size              | 25' (Standard Weight or Heavy Weight), 75" (Standard Weight or Heavy Weight) |
| Packaging Options | Mixed Crate, Display Crate, Loose                                            |