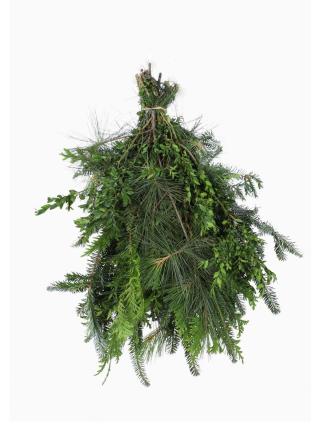

### Premium Mixed Bunched Greens

Decorate your home this holiday season with these Premium Mixed bunched greens.

#### **Additional Information**

**Species** 

White Pine, Boxwood, Cedar, Fraser Fir

Packaging Options

Mixed Crate