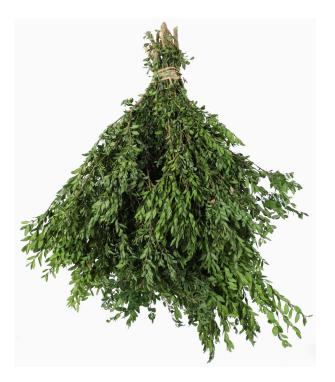

### **Boxwood Bunched Greens**

Decorate your home this holiday season with these boxwood bunched greens.

| Additional Information |             |
|------------------------|-------------|
| Species                | Boxwood     |
| Packaging Options      | Mixed Crate |