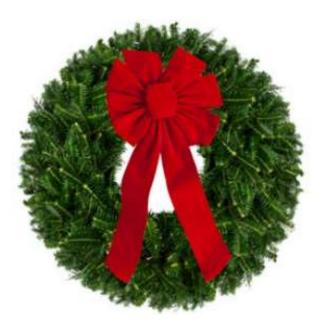

## Fraser Fir Wreath *w/* Bow Sold Separately

This promotional wreath is a penny saver! It features fresh Fraser Fir made on a slightly smaller ring and decorated with a practical red velvet bow.

Available outside dimension: 22", 26", 32"

UPC, QRC, and private label tagging available.

| Species           | Fraser Fir                        |
|-------------------|-----------------------------------|
| Size              | 22", 26", 32"                     |
| Packaging Options | Mixed Crate, Display Crate, Loose |