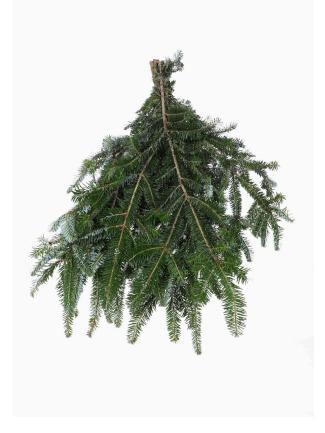

### Balsam Fir Tree

TBF

Airy, flexible branches and an attractive form. It gives off a pleasant fragrance for your home.

Available in sizes ranging from 5' to 9'.

UPC, QRC, and private label tagging available.

| Species           | Balsam Fir          |
|-------------------|---------------------|
| Tree Options      | None                |
| Height            | 6', 7', 8', 9', 10' |
| Packaging Options | Loose, Pallet       |