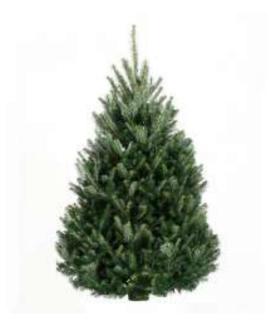

## Fraser Fir Trees

Grown in the beautiful Blue Ridge Mountains of North Carolina and Virginia, the Fraser Fir Christmas tree has become the customer favorite. Dark green, soft, dense foliage with a citrus-like aroma, excellent needle retention, and strong branches make it the focal point in any area. This tree will make a wonderful foundation to build your Christmas traditions upon.

Available in sizes ranging from 3' to 14' and in tabletop variety with stands.

UPC, QRC, and private label tagging available.

| Species           | Fraser Fir                                          |
|-------------------|-----------------------------------------------------|
| Tree Options      | None, Stands                                        |
| Height            | 3', 4', 5', 6', 7', 8', 9', 10', 11', 12', 13', 14' |
| Packaging Options | Crate, Loose, Pallet                                |