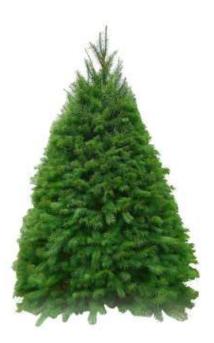

## Fraser Fir Trees

Grown in the beautiful Blue Ridge Mountains of North Carolina and Virginia, the Fraser Fir Christmas tree has become the customer favorite. Dark green, soft, dense foliage with a citrus-like aroma, excellent needle retention, and strong branches make it the focal point in any area. This tree will make a wonderful foundation to build your Christmas traditions upon.

Available in sizes ranging from 3' to 14' and in tabletop variety with stands.

UPC, QRC, and private label tagging available.

| Species           | Fraser Fir                                          |
|-------------------|-----------------------------------------------------|
| Tree Options      | None, Stands                                        |
| Height            | 3', 4', 5', 6', 7', 8', 9', 10', 11', 12', 13', 14' |
| Packaging Options | Crate, Loose, Pallet                                |