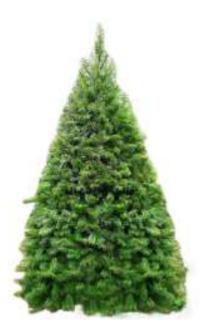

## Fraser Fir Trees

Grown in the beautiful Blue Ridge Mountains of North Carolina and Virginia, the Fraser Fir Christmas tree has become the customer favorite. Dark green, soft, dense foliage with a citrus-like aroma, excellent needle retention, and strong branches make it the focal point in any area. This tree will make a wonderful foundation to build your Christmas traditions upon.

Available in sizes ranging from 3' to 14' and in tabletop variety with stands.

UPC, QRC, and private label tagging available.

| Species           | Fraser Fir                                          |
|-------------------|-----------------------------------------------------|
| Tree Options      | None, Stands                                        |
| Height            | 3', 4', 5', 6', 7', 8', 9', 10', 11', 12', 13', 14' |
| Packaging Options | Crate, Loose, Pallet                                |