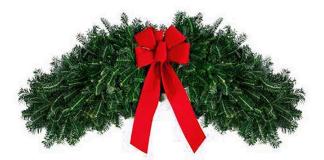

### Mixed Door Swag Bow and Cones Sold Separately

Tied with a red velvet bow and accented with white tipped pinecones, these evergreen boughs combine to make a lovely addition to your decorating.

UPC, QRC, and private label tagging available.

| Species           | Fraser, Leyland, White Pine       |
|-------------------|-----------------------------------|
| Size              | 20"                               |
| Packaging Options | Mixed Crate, Display Crate, Loose |