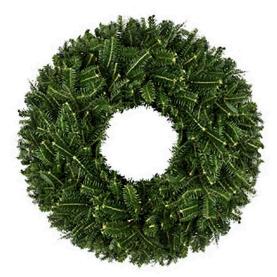

### **Fraser Fir Wreath**

This wreath is made with fresh, aromatic Fraser Fir greenery. Decorate to your preference or leave natural

Available outside dimension: 22", 26", 32"

UPC, QRC, and private label tagging available.

| Species           | Fraser Fir                        |
|-------------------|-----------------------------------|
| Size              | 22", 26", 32"                     |
| Packaging Options | Mixed Crate, Display Crate, Loose |