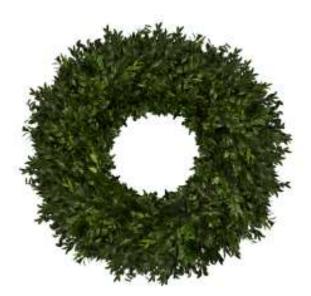

### **Boxwood Wreath**

This wreath is made exclusively of beautiful Boxwood greenery, which sets it apart from the traditional evergreen wreaths.

Available outside dimension: 22", 26", 32"

UPC, QRC, and private label tagging available.

| Species             | Boxwood                                                   |
|---------------------|-----------------------------------------------------------|
| Size                | 22", 26", 32"                                             |
| Packaging Options   | Mixed Crate, Display Crate, Loose                         |
| Available Options   | With Bow; With Cones & Berries; With Bow, Cones & Berries |
| Additional Products | Boxwood Candle Ring                                       |