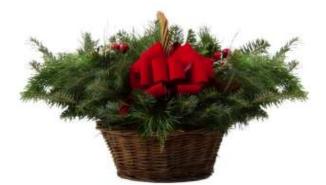

### Medium Centerpiece Basket Currently Unavailable

Mixed evergreens have come together in this colorful basket and is

adorned with a decorative pick.

UPC, QRC, and private label tagging available.

| Species           | Fraser Fir, Leyland, White Pine |
|-------------------|---------------------------------|
| Size              | 8"                              |
| Packaging Options | Large Box, Small Box            |