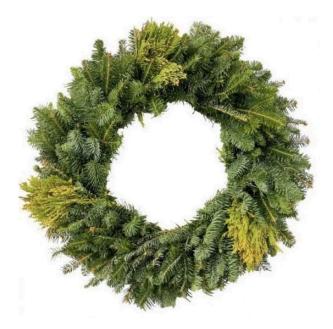

### **Fraser Fir Wreath**

This wreath is made with fresh, aromatic Fraser Fir greenery. Decorate to your preference or leave natural

Available outside dimension: 22", 26", 32"

UPC, QRC, and private label tagging available.

| Species           | Fraser Fir                        |
|-------------------|-----------------------------------|
| Size              | 22", 26", 32"                     |
| Packaging Options | Mixed Crate, Display Crate, Loose |