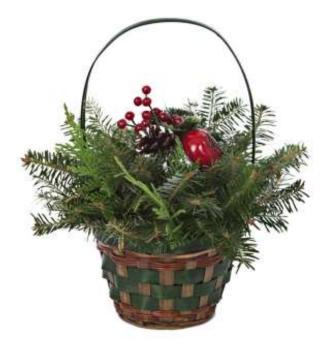

### Small Centerpiece Basket *Currently Unavailable*

A smaller version of the Medium Centerpiece Basket, this colorful

creation is great for decorating small areas.

UPC, QRC, and private label tagging available.