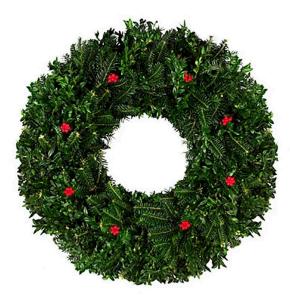

# Fraser Fir Wreath *w*/ Cones & Berries Sold Separately

One of our best selling wreaths made with fresh Fraser Fir greenery, decorated with natural pinecones and an added splash of festive red berries.

Available outside dimension: 22", 26", 32"

UPC, QRC, and private label tagging available.

| Species           | Fraser Fir                        |
|-------------------|-----------------------------------|
| Size              | 22", 26", 32"                     |
| Packaging Options | Mixed Crate, Display Crate, Loose |