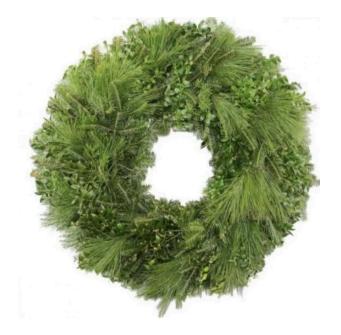

### **Boxwood Wreath**

This wreath is made exclusively of beautiful Boxwood greenery, which sets it apart from the traditional evergreen wreaths.

Available outside dimension: 22", 26", 32"

UPC, QRC, and private label tagging available.

| Species             | Boxwood                                                   |
|---------------------|-----------------------------------------------------------|
| Size                | 22", 26", 32"                                             |
| Packaging Options   | Mixed Crate, Display Crate, Loose                         |
| Available Options   | With Bow; With Cones & Berries; With Bow, Cones & Berries |
| Additional Products | Boxwood Candle Ring                                       |