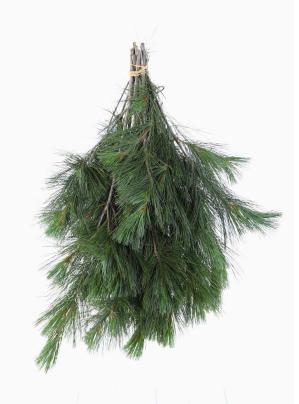

### White Pine Bunched Greens

Decorate your home this holiday season with these White Pine bunched greens.

#### **Additional Information**

Species White Pine

Mixed Crate

Packaging Options

23