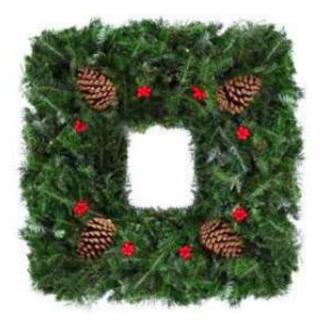

### Square Fraser Fir Wreath W/ Cones & Berries *Currently Unavailable*

A modern twist on a traditional classic. A square shaped wreath made with Fraser Fir greenery and decorated with cones and berries. Available outside dimension: 22" UPC, QRC, and private label tagging available.