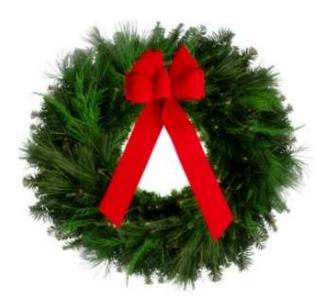

## Fraser Fir Wreath *w/* Bow Sold Separately

This promotional wreath is a penny saver! It features fresh Fraser Fir made on a slightly smaller ring and decorated with a practical red velvet bow.

Available outside dimension: 22", 26", 32"