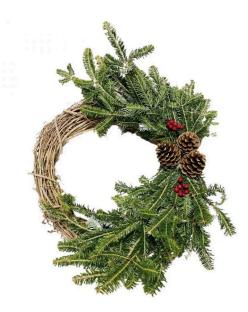

# Fraser Fir Wreath *w*/ Cones & Berries Sold Separately

One of our best selling wreaths made with fresh Fraser Fir greenery, decorated with natural pinecones and an added splash of festive red berries.

Available outside dimension: 22", 26", 32"

UPC, QRC, and private label tagging available.

| Species           | Fraser Fir                        |
|-------------------|-----------------------------------|
| Size              | 22", 26", 32"                     |
| Packaging Options | Mixed Crate, Display Crate, Loose |