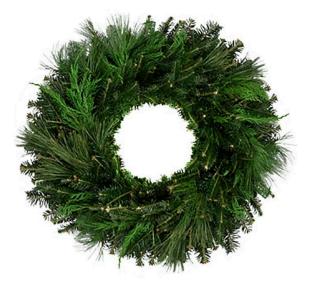

### **East Meets West Wreath**

A beautiful mixture of Fraser Fir, Noble and Cedar greenery make this wreath a unique addition to your holiday decorations.

Available outside dimension: 22", 26", 32"

UPC, QRC, and private label tagging available.