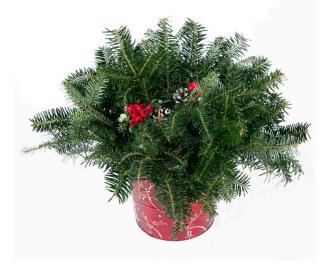

# Small Deco Pot Currently Unavailable

Decorate your home this holiday season with this festive Deco Pot.

| Species           | Fraser Fir |
|-------------------|------------|
| Size              | 12"        |
| Packaging Options | Large Box  |

# Large Deco Pot Currently Unavailable

Decorate your home this holiday season with this festive Deco Pot.

| Species           | Fraser Fir |
|-------------------|------------|
| Size              | 12"        |
| Packaging Options | Large Box  |