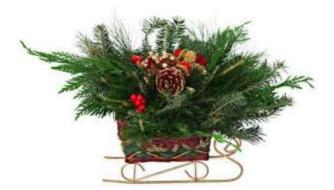

## Sleigh Basket Currently Unavailable

Festive decorative sleighs have been filled with lush Fraser Fir, White Pine and Leyland greenery. A decorative accent completes this centerpiece arrangement. UPC, QRC, and private label tagging available.

| Species           | Fraser Fir, Leyland, White Pine  |
|-------------------|----------------------------------|
| Size              | 9"                               |
| Packaging Options | Half Crate, Large Box, Small Box |