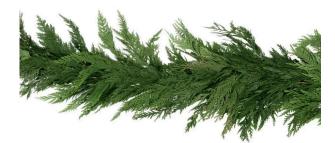

### **Cedar Garland**

Cedar greenery has been used to create this soft, flowing garland. Draping it over a doorway or a window creates a festive display.

Available Lengths: 25'

UPC, QRC, and private label tagging available.

| Species           | Cedar                                 |
|-------------------|---------------------------------------|
| Size              | 25' (Standard Weight or Heavy Weight) |
| Packaging Options | Mixed Crate, Display Crate, Loose     |