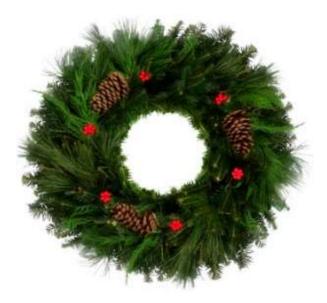

# Fraser Fir Wreath *w*/ Cones & Berries Sold Separately

One of our best selling wreaths made with fresh Fraser Fir greenery, decorated with natural pinecones and an added splash of festive red berries.