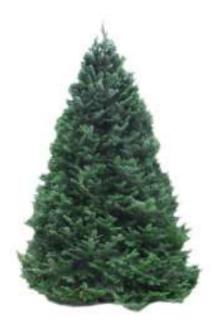

## Douglas Fir Trees

Douglas fir are noted for their dense full bushy shape and soft dark green needles. They have a distinctive pine-like scent.

Available in sizes ranging from 5.5' to 10'.

UPC, QRC, and private label tagging available.

| Species           | Douglas Fir         |
|-------------------|---------------------|
| Tree Options      | None                |
| Height            | 6', 7', 8', 9', 10' |
| Packaging Options | Crate, Pallet       |