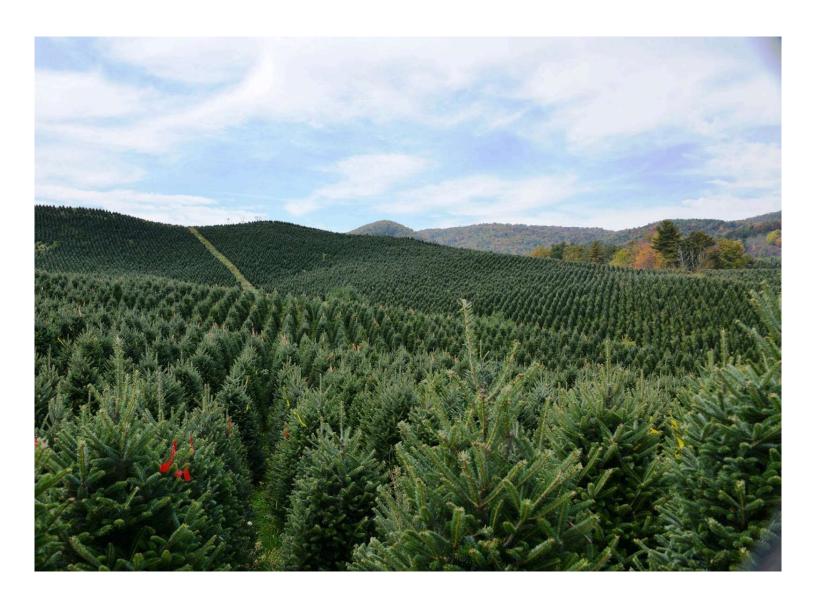

## Fraser Fir Trees

Grown in the beautiful Blue Ridge Mountains of North Carolina and Virginia, the Fraser Fir Christmas tree has become the customer favorite. Dark green, soft, dense foliage with a citrus-like aroma, excellent needle retention, and strong branches make it the focal point in any area. This tree will make a wonderful foundation to build your Christmas traditions upon.

Available in sizes ranging from 3' to 14' and in tabletop variety with stands.

UPC, QRC, and private label tagging available.

| Species           | Fraser Fir                                          |
|-------------------|-----------------------------------------------------|
| Tree Options      | None, Stands                                        |
| Height            | 3', 4', 5', 6', 7', 8', 9', 10', 11', 12', 13', 14' |
| Packaging Options | Crate, Loose, Pallet                                |