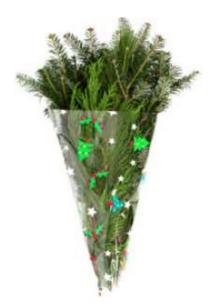

# Bouquet Sleeve Currently Unavailable

Fraser Fir is mixed with other evergreens to create a unique scent to place throughout your home. Leave in the decorative floral sleeve or buy several to create your own festive masterpiece. UPC, QRC, and private label tagging available.

| Species           | Fraser Fir, Leyland, White Pine |
|-------------------|---------------------------------|
| Size              | 24"                             |
| Packaging Options | Large Box, Small Box            |