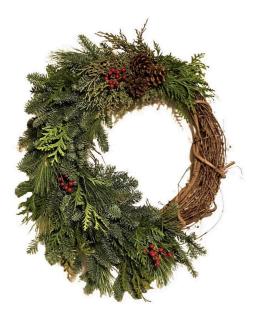

### Fraser Fir Wreath *w/ Bow,* Cones & Berries Sold Separately

This wreath is made from fragrant Fraser Fir greenery and is decorated with a red velvet bow as well as clusters of white-tipped cones and red berries.

Available outside dimension: 22", 26", 32"

UPC, QRC, and private label tagging available.

| Species           | Fraser Fir                        |
|-------------------|-----------------------------------|
| Size              | 22", 26", 32"                     |
| Packaging Options | Mixed Crate, Display Crate, Loose |